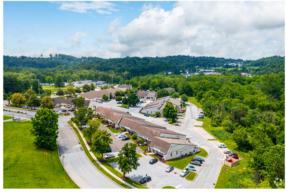

#### Comprised of 7 Buildings with Drive-Thru Access

Malvern School

Delaware County Veterans Memorial

NATIONAL REALTY CORPORATION

Newtown Business Center is located on West Chester Pike (Route 3) in the high growth area of Edgmont/Newtown Square. This 7-building business center is composed of mixed-use office and light industrial tenants, offering a convenient location with dedicated turn lanes, great visibility from Route 3, and easy access to public transportation.