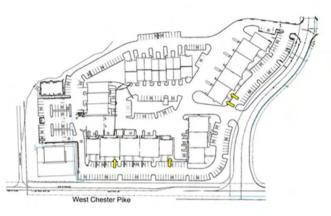

#### Comprised of 7 Buildings with Drive-Thru Access

Malvern School

Delaware County Veterans Memorial

NATIONAL REALTY CORPORATION

Newtown Business Center is located on West Chester Pike (Route 3) in the high growth area of Edgmont/Newtown Square. This 7-building business center is composed of mixed-use office and light industrial tenants, offering a convenient location with dedicated turn lanes, great visibility from Route 3, and easy access to public transportation.