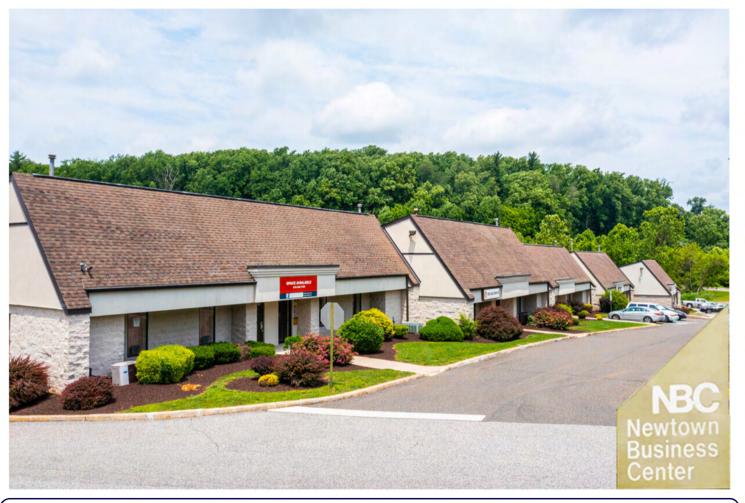

# Newtown Business Center 4601 West Chester Pike, Newtown Square, PA 19073

NATIONAL REALTY

#### Comprised of 7 Buildings with Drive-Thru Access

Malvern School

Delaware County Veterans Memorial

NATIONAL REALTY CORPORATION

Newtown Business Center is located on West Chester Pike (Route 3) in the high growth area of Edgmont/Newtown Square. This 7-building business center is composed of mixed-use office and light industrial tenants, offering a convenient location with dedicated turn lanes, great visibility from Route 3, and easy access to public transportation.