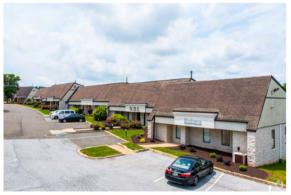

#### Comprised of 7 Buildings with Drive-Thru Access

Malvern School

Delaware County Veterans Memorial

NATIONAL REALTY CORPORATION

Newtown Business Center is located on West Chester Pike (Route 3) in the high growth area of Edgmont/Newtown Square. This 7-building business center is composed of mixed-use office and light industrial tenants, offering a convenient location with dedicated turn lanes, great visibility from Route 3, and easy access to public transportation.

- Suites from 1,000-3,900 SF
- On West Chester Pike
- 2 Minutes from I-252
- 10 Minutes from I-202
- AmeriHealth ¼ Mile Away
- SAP HQ within 1 Mile