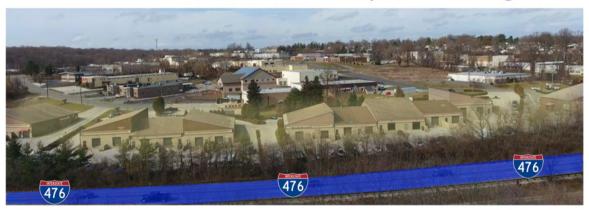

## **Industrial Complex Offering Office & Warehouse Space**

Lawrence Park Industrial Estates is located adjacent to I-476 with visable signage and easy access to major transportation arteries. This five-building business center is composed of mixed-use office and light industrial tenants, offering flex spaces with 14-foot ceilings, drive-in and/or tailgate loading.

- Suites from up to 2,700 SF
- Right off Exit 5 Route 476
- Signae visible from Blue Rte
- 6.5 Miles from I-95
- 8.5 Miles from PHL Airport

Leasing Contact Info: Nicole de Botton Robinson Nicole@nrcdelco.com 610-328-1700