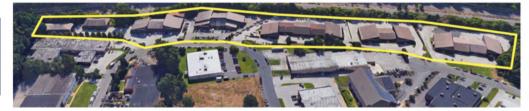

## **Industrial Complex Offering Office & Warehouse Space**

Lawrence Park Industrial Estates is located adjacent to I-476 with visable signage and easy access to major transportation arteries. This five-building business center is composed of mixed-use office and light industrial tenants, offering flex spaces with 14-foot ceilings, drive-in and/or tailgate loading.