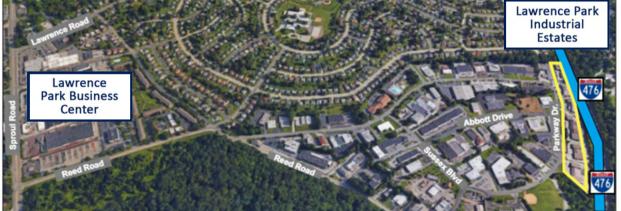

## **Industrial Complex Offering Office & Warehouse Space**

Lawrence Park Industrial Estates is located adjacent to I-476 with visable signage and easy access to major transportation arteries. This five-building business center is composed of mixed-use office and light industrial tenants, offering flex spaces with 14-foot ceilings, drive-in and/or tailgate loading.

- Suites from up to 2,700 SF
- Right off Exit 5 Route 476
- Signae visible from Blue Rte
- 6.5 Miles from I-95
- 8.5 Miles from PHL Airport

Leasing Contact Info: Nicole de Botton Robinson Nicole@nrcdelco.com 610-328-1700