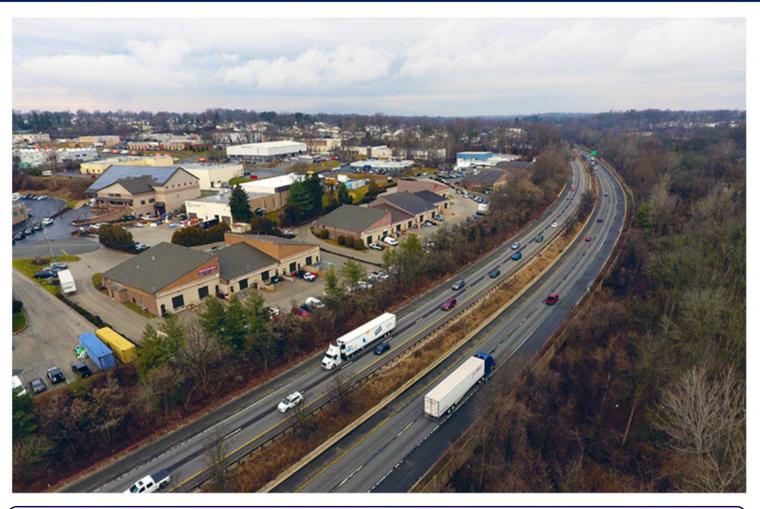

## Lawrence Park Industrial Estates 835-863 Sussex Blvd, Broomall, PA 19008

OFFICE, INDUSTRIAL & FLEX COMPLEX

|         | Avg. HH Income | 105,000             |
|---------|----------------|---------------------|
| 3 Miles | \$107,000      | Vehicles<br>Per Day |
| 5 Miles | \$1108,500     |                     |

## **Industrial Complex Offering Office & Warehouse Space**

Lawrence Park Industrial Estates is located adjacent to I-476 with visable signage and easy access to major transportation arteries. This five-building business center is composed of mixed-use office and light industrial tenants, offering flex spaces with 14-foot ceilings, drive-in and/or tailgate loading.

- Suites from up to 2,700 SF
- Right off Exit 5 Route 476
- Signae visible from Blue Rte
- 6.5 Miles from I-95
- 8.5 Miles from PHL Airport

Leasing Contact Info: Nicole de Botton Robinson Nicole@nrcdelco.com 610-328-1700