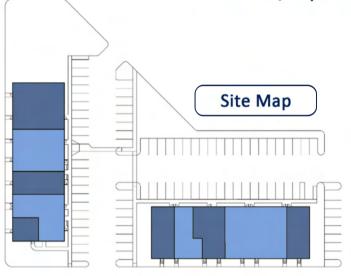

## Single Story Office Complex comprised of 2 Buildings

Medical, Physical Therapy, Dentistry, Chropractic, Eye Care & more.

Leasing Contact Info: Nicole de Botton Robinson Nicole@nrcdelco.com 610-328-1700 Lawrence Park Business Center is located on Reed Road in Marple Township. This business center is composed of mixed-use office and light industrial tenants and offers a convenient location with proximity to retail, commercial, and residential developments. The center offers easy access to both major traffic arteries and access to public transportation.