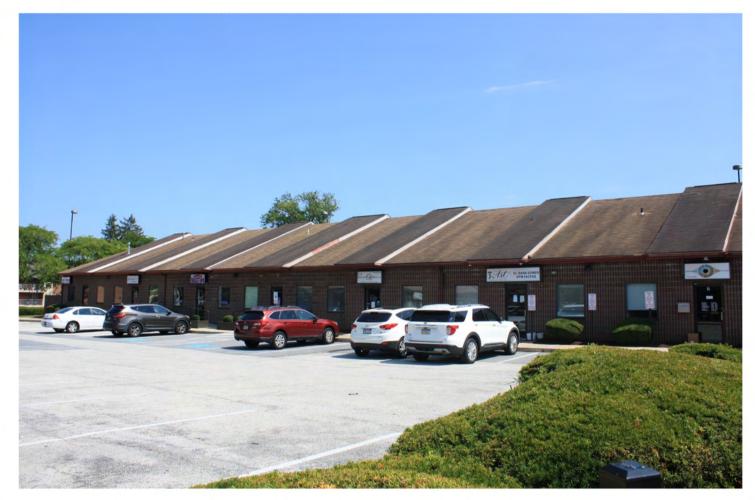

## Lawrence Park Business Center 580-590 Reed Road, Broomall, PA 19008

OFFICE & BUSINESS COMPLEX

|         | Avg. HH Income | 39,000              |
|---------|----------------|---------------------|
| 3 Miles | \$107,000      | Vehicles<br>Per Day |
| 5 Miles | \$1108,500     |                     |

## Lawrence Park Business Center 580-590 Reed Road, Broomall, PA 19008

## Single Story Office Complex comprised of 2 Buildings

Medical, Physical Therapy, Dentistry, Chropractic, Eye Care & more.

Leasing Contact Info: Nicole de Botton Robinson Nicole@nrcdelco.com 610-328-1700 Lawrence Park Business Center is located on Reed Road in Marple Township. This business center is composed of mixed-use office and light industrial tenants and offers a convenient location with proximity to retail, commercial, and residential developments. The center offers easy access to both major traffic arteries and access to public transportation.