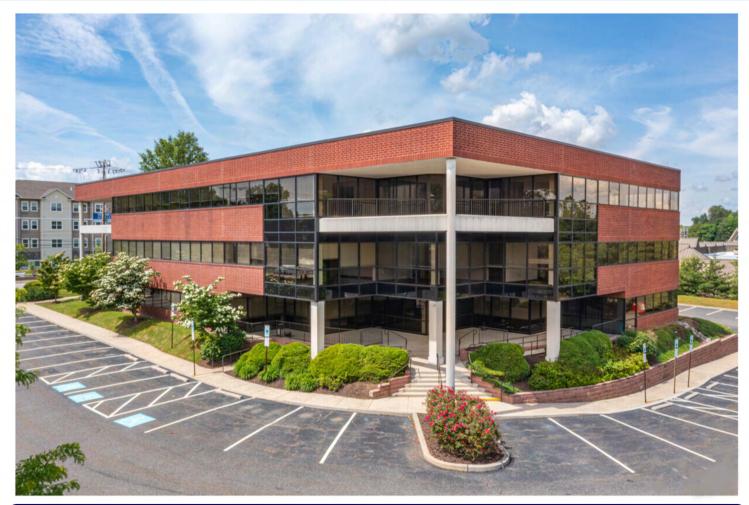

## 53 W. Baltimore Pike, Media, PA 19063 OFFICE SPACE / MEDICAL OFFICE USE

Surrounded by multiple hotels, restaurants, retail, residential, and major hospital systems

|         | Avg. HH Income |
|---------|----------------|
| 2 Miles | \$142,879      |
| 3 Miles | \$152,312      |

## 53 W. Baltimore Pike, Media, PA 19063 OFFICE SPACE / MEDICAL OFFICE USE

First floor suites available for lease

Proposed
Medical Office/Urgent Care
Facility 3500 SF

Leasing Contact Info: Nicole de Botton Robinson Nicole@nrcdelco.com 610-328-1700

- Suites ranging from 650 7,000 SF
- Fully ADA compliant office building
- Located on Baltimore Pike
- Full building generator
- Ample parking, great visibility and signage, and easy access to public transportation
- 3.5 Miles from Rt. 202
- 5.5 Miles from I-95
- 6.5 Miles from I-252
- AmeriHealth ¼ Mile Away
- SAP HQ within 1 Mile