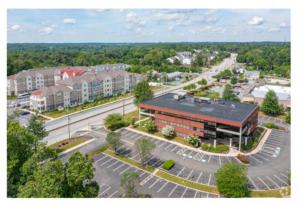

## 53 W. Baltimore Pike, Media, PA 19063 OFFICE SPACE / MEDICAL OFFICE USE

Surrounded by multiple hotels, restaurants, retail, residential, and major hospital systems

|         | Avg. HH Income |
|---------|----------------|
| 2 Miles | \$142,879      |
| 3 Miles | \$152,312      |

- Suites ranging from 650 7,000 SF
- Fully ADA compliant office building
- Located on Baltimore Pike
- Full building generator
- Ample parking, great visibility and signage, and easy access to public transportation
- 3.5 Miles from Rt. 202
- 5.5 Miles from I-95
- 6.5 Miles from I-252
- AmeriHealth ¼ Mile Away
- SAP HQ within 1 Mile