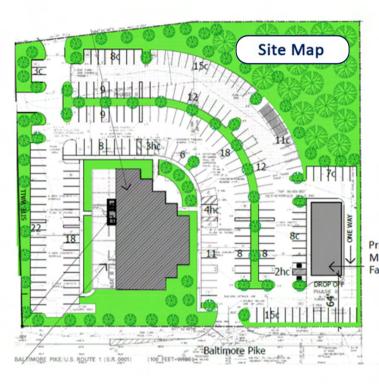

## 53 W. Baltimore Pike, Media, PA 19063 OFFICE SPACE / MEDICAL OFFICE USE

First floor suites available for lease

Proposed
Medical Office/Urgent Care
Facility 3500 SF

Leasing Contact Info: Nicole de Botton Robinson Nicole@nrcdelco.com 610-328-1700

- Suites ranging from 650 7,000 SF
- Fully ADA compliant office building
- Located on Baltimore Pike
- Full building generator
- Ample parking, great visibility and signage, and easy access to public transportation
- 3.5 Miles from Rt. 202
- 5.5 Miles from I-95
- 6.5 Miles from I-252
- AmeriHealth ¼ Mile Away
- SAP HQ within 1 Mile